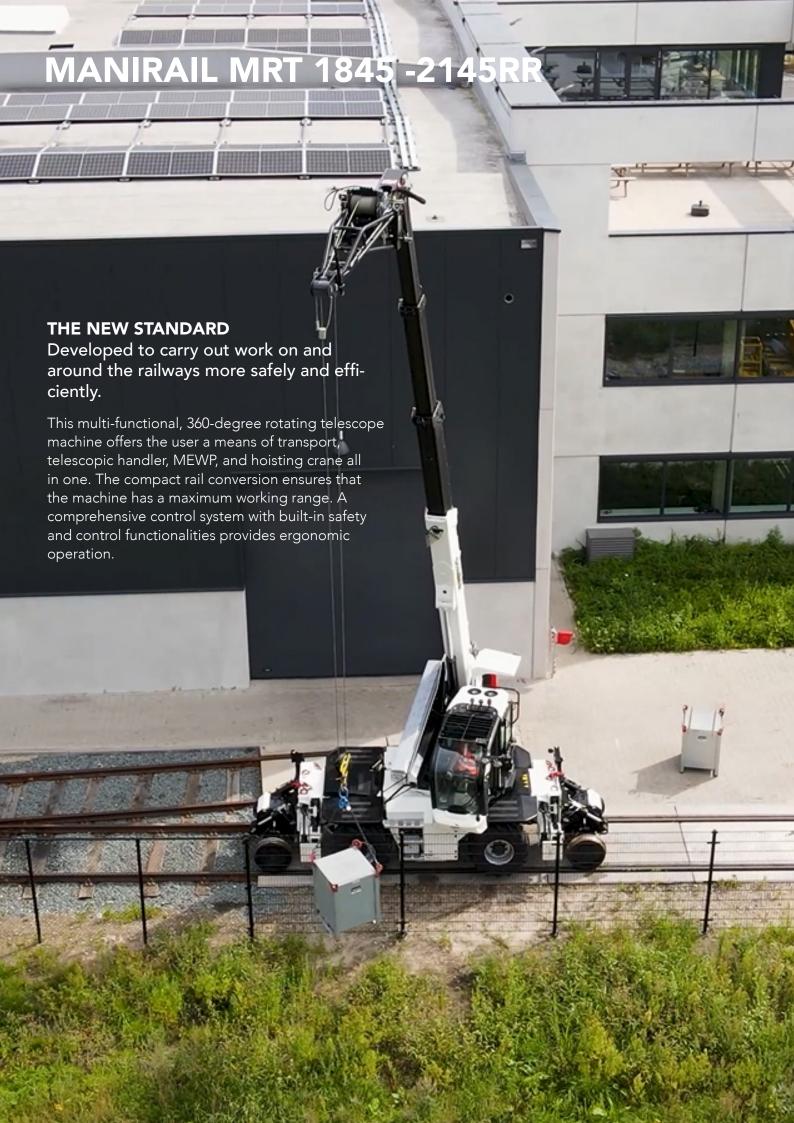

## **MULTIFUNCTIONAL**

The MANIRAIL makes it possible to use a number of different work platforms and other tools. The machine has an integrated, adjustable height and rotating limiter. Additionally, it uses the original RCI so that other original Manitou tools can be added to the machine at a later stage. Controls can be easily switched from the cab to the work platform. From the basket, it is possible to have the machine go up to ten kilometres per hour. During work, the speed of the machine is limited to five kilometres per hour.