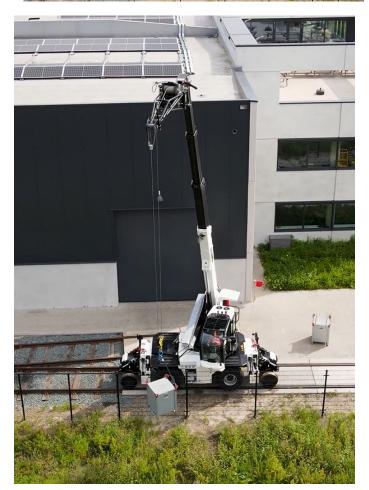

# **EFFICIËNT ON TRACK**

The four-wheel drive provides a maximal traction when driving and braking on railways. The machine operates up to a maximum slope of 6%.

The rail conversion also has a level adjustment function, which makes it possible to work safely even from tracks with significant cant (180mm).

## **MULTIFUNCTIONAL**

The MANIRAIL makes it possible to use a number of different work platforms and other tools. The machine has an integrated, adjustable height and rotating limiter. Additionally, it uses the original RCI so that other original Manitou tools can be added to the machine at a later stage. Controls can be easily switched from the cab to the work platform. From the basket, it is possible to have the machine go up to ten kilometres per hour. During work, the speed of the machine is limited to five kilometres per hour.