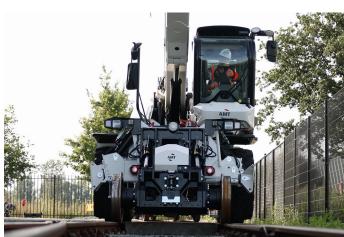

# **EFFICIËNT ON TRACK**

The four-wheel drive provides a maximal traction when driving and braking on railways. The machine operates up to a maximum slope of 6%.

The rail conversion also has a level adjustment function, which makes it possible to work safely even from tracks with significant cant (180mm).