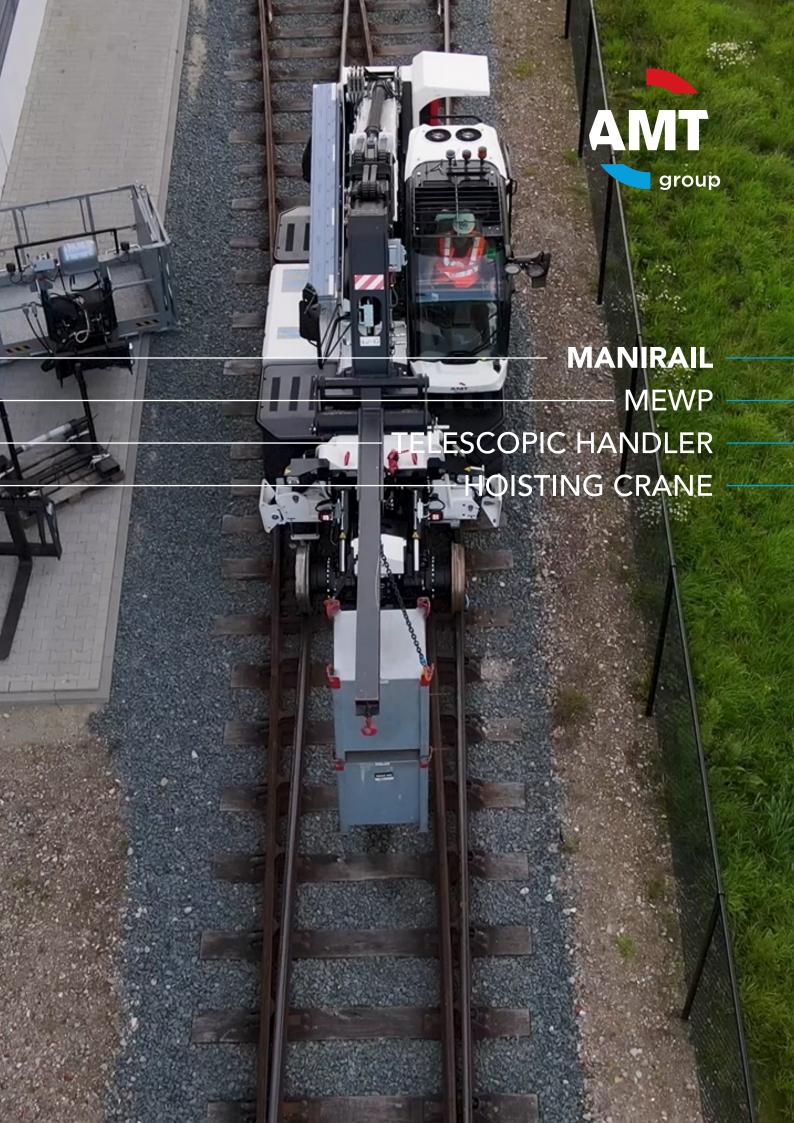

## **MULTIFUNCTIONAL**

The MANIRAIL makes it possible to use a number of different work platforms and other tools. The machine has an integrated, adjustable height and rotating limiter. Additionally, it uses the original RCI so that other original Manitou tools can be added to the machine at a later stage. Controls can be easily switched from the cab to the work platform. From the basket, it is possible to have the machine go up to ten kilometres per hour. During work, the speed of the machine is limited to five kilometres per hour.