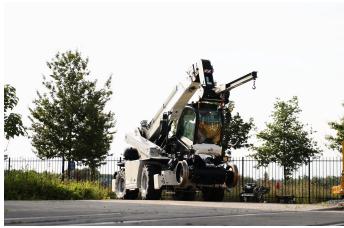

## **MULTIFUNCTIONAL**

The MANIRAIL makes it possible to use a number of different work platforms and other tools. The machine has an integrated, adjustable height and rotating limiter. Additionally, it uses the original RCI so that other original Manitou tools can be added to the machine at a later stage. Controls can be easily switched from the cab to the work platform. From the basket, it is possible to have the machine go up to ten kilometres per hour. During work, the speed of the machine is limited to five kilometres per hour.