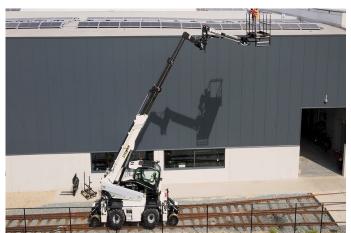

## **MULTIFUNCTIONAL**

The MANIRAIL makes it possible to use a number of different work platforms and other tools. The machine has an integrated, adjustable height and rotating limiter. Additionally, it uses the original RCI so that other original Manitou tools can be added to the machine at a later stage. Controls can be easily switched from the cab to the work platform. From the basket, it is possible to have the machine go up to ten kilometres per hour. During work, the speed of the machine is limited to five kilometres per hour.