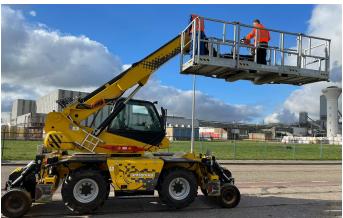

## **MULTIFUNCTIONAL**

The MANIRAIL makes it possible to use a number of different work platforms and other tools. The machine has an integrated, adjustable height and rotating limiter. Additionally, it uses the original RCI so that other original Manitou tools can be added to the machine at a later stage. Controls can be easily switched from the cab to the work platform. From the basket, it is possible to have the machine go up to ten kilometres per hour. During work, the speed of the machine is limited to five kilometres per hour.