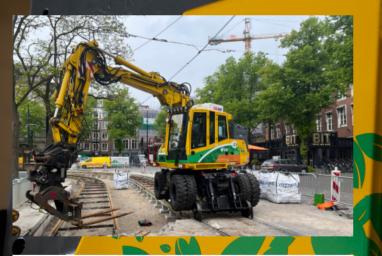

## THE FUTURE IS NOW 100% ELECTRIC

AMT develops and produces zero-emission (rail) construction machines. Enabeling the user to work 24/7 zero emission, safely and flexibly on and around the track.

> SMALLER FOOTPRINT MODULAR TECHNOLOGY ZERO EMISSION EFFICIENT

The 100%-Electric drivetrain offers the possibility of a machine that is equivalent to the diesel version in characteristics such as power and feel, but quieter and with no harmful emissions. The modular concept with interchangeable battery packs allows the operator to work 24/7 zero emission, safe and flexible.