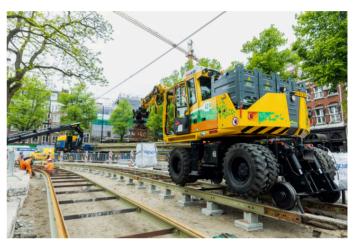

The 100%-Electric drivetrain offers the possibility of a machine that is equivalent to the diesel version in characteristics such as power and feel, but quieter and with no harmful emissions. The modular concept with interchangeable battery packs allows the operator to work 24/7 zero emission, safe and flexible.

The modular concept allows battery packs to be exchanged and inter-connected in order to provide sufficient capacity for machines with larger outputs. The modular structure also allows the use of the latest battery technology with a higher energy density in the future. It is also possible to use hydrogen combined with a fuel cell to power the machines.