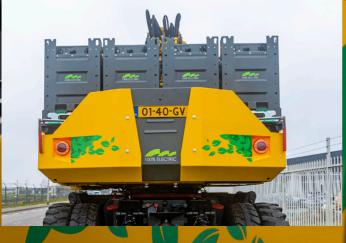

## 100% ELECTRIC

Together with ELEO , AMT delelops and produces modular battery packs that can be used in both smaller and larger machines. Making use of multifunctional machines, your zero emission machine park can become more efficient.

The modular concept allows battery packs to be exchanged and inter-connected in order to provide sufficient capacity for machines with larger outputs. The modular structure also allows the use of the latest battery technology with a higher energy density in the future. It is also possible to use hydrogen combined with a fuel cell to power the machines.