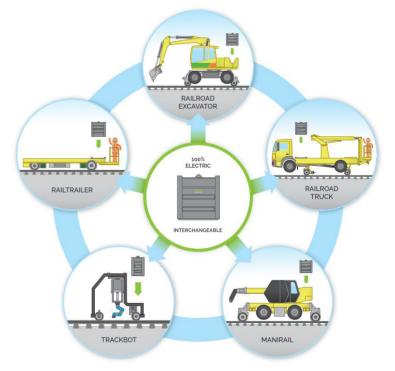

## 100% ELECTRIC

Together with ELEO , AMT delelops and produces modular battery packs that can be used in both smaller and larger machines. Making use of multifunctional machines, your zero emission machine park can become more efficient.

The 100%-Electric drivetrain offers the possibility of a machine that is equivalent to the diesel version in characteristics such as power and feel, but quieter and with no harmful emissions. The modular concept with interchangeable battery packs allows the operator to work 24/7 zero emission, safe and flexible.

The modular concept allows battery packs to be exchanged and inter-connected in order to provide sufficient capacity for machines with larger outputs. The modular structure also allows the use of the latest battery technology with a higher energy density in the future. It is also possible to use hydrogen combined with a fuel cell to power the machines.