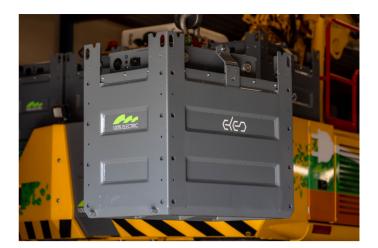

## 100% ELECTRIC

Together with ELEO , AMT delelops and produces modular battery packs that can be used in both smaller and larger machines. Making use of multifunctional machines, your zero emission machine park can become more efficient.

The 100%-Electric drivetrain offers the possibility of a machine that is equivalent to the diesel version in characteristics such as power and feel, but quieter and with no harmful emissions. The modular concept with interchangeable battery packs allows the operator to work 24/7 zero emission, safe and flexible.

The modular concept allows battery packs to be exchanged and inter-connected in order to provide sufficient capacity for machines with larger outputs. The modular structure also allows the use of the latest battery technology with a higher energy density in the future. It is also possible to use hydrogen combined with a fuel cell to power the machines.