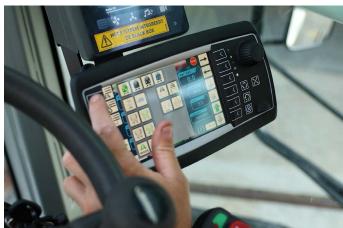

## **MULTIFUNCTIONAL**

The MANIRAIL makes it possible to use a number of different work platforms and other tools. The machine has an integrated, adjustable height and rotating limiter. Additionally, it uses the original RCI so that other original Manitou tools can be added to the machine at a later stage. Controls can be easily switched from the cab to the work platform. From the basket, it is possible to have the machine go up to ten kilometres per hour. During work, the speed of the machine is limited to five kilometres per hour.

- Proportional hydraulic control
- 360° endless rotation
- Swivel and level adjustment function
- Height and rotating limiter
- Load control (RCI)
- Integrated camerasystem
- 4 wheeldrive
- Speedlimiter
- Passengerseat
- Changeable railwheels (Normal, Tram, and Meter)
- Automatic raillights
- Heavy duty air tyres
- Oscillating axle for road use
- Locking differentiall
- 24V Emergancypump
- Emergency and environmental kit
- Air horn
- Warning light (RCI)
- Clock and hour meter
- Lifting eyes