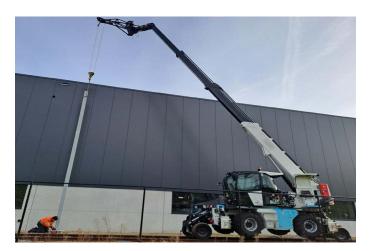

Almost all standard Manitou tools can be integrated in the rail conversion:

| • | Fork carriage  | 4500 kg |
|---|----------------|---------|
| • | Rotating forks | 2000 kg |

Hoisting winchHoisting jib2000 or 4500kg1200 - 4000 kg

Aerial working platform with jib 300 kg

• PSE4400 working platform 500 or 1000 kg

## **MULTIFUNCTIONAL**

The MANIRAIL makes it possible to use a number of different work platforms and other tools. The machine has an integrated, adjustable height and rotating limiter. Additionally, it uses the original RCI so that other original Manitou tools can be added to the machine at a later stage. Controls can be easily switched from the cab to the work platform. From the basket, it is possible to have the machine go up to ten kilometres per hour. During work, the speed of the machine is limited to five kilometres per hour.