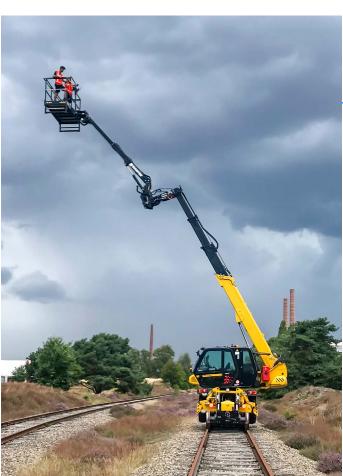

Aerial working platform with jib 300 kg

• PSE4400 working platform 500 or 1000 kg

## **MULTIFUNCTIONAL**

The MANIRAIL makes it possible to use a number of different work platforms and other tools. The machine has an integrated, adjustable height and rotating limiter. Additionally, it uses the original RCI so that other original Manitou tools can be added to the machine at a later stage. Controls can be easily switched from the cab to the work platform. From the basket, it is possible to have the machine go up to ten kilometres per hour. During work, the speed of the machine is limited to five kilometres per hour.