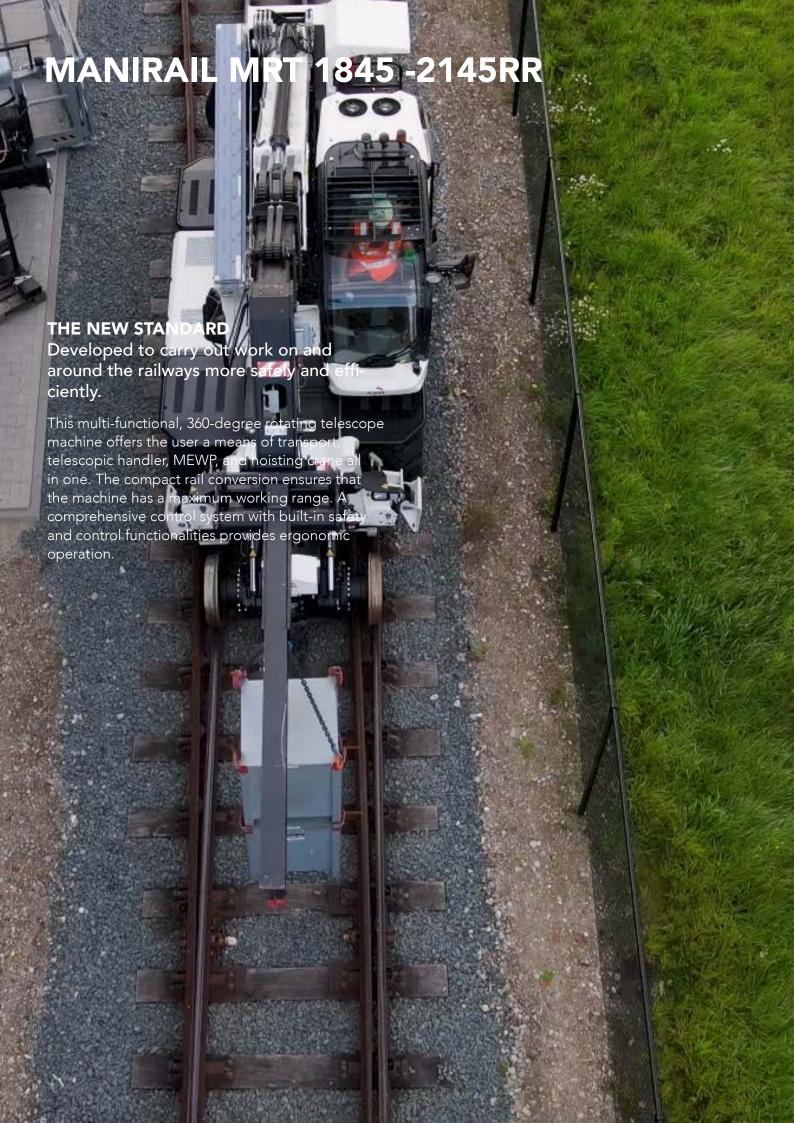

## **MULTIFUNCTIONAL**

The MANIRAIL makes it possible to use a number of different work platforms and other tools. The machine has an integrated, adjustable height and rotating limiter. Additionally, it uses the original RCI so that other original Manitou tools can be added to the machine at a later stage. Controls can be easily switched from the cab to the work platform. From the basket, it is possible to have the machine go up to ten kilometres per hour. During work, the speed of the machine is limited to five kilometres per hour.