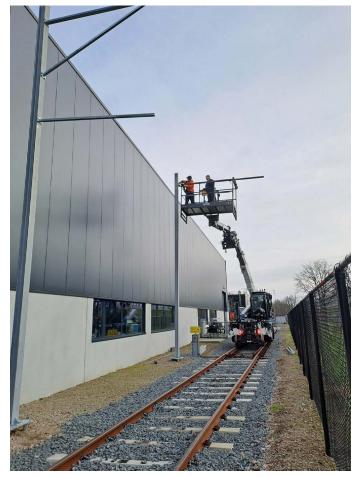

## **EFFICIËNT ON TRACK**

The four-wheel drive provides a maximal traction when driving and braking on railways. The machine operates up to a maximum slope of 6%.

The rail conversion also has a level adjustment function, which makes it possible to work safely even from tracks with significant cant (180mm).

Aerial working platform with jib 300 kg

• PSE4400 working platform 500 or 1000 kg

## **MULTIFUNCTIONAL**

The MANIRAIL makes it possible to use a number of different work platforms and other tools. The machine has an integrated, adjustable height and rotating limiter. Additionally, it uses the original RCI so that other original Manitou tools can be added to the machine at a later stage. Controls can be easily switched from the cab to the work platform. From the basket, it is possible to have the machine go up to ten kilometres per hour. During work, the speed of the machine is limited to five kilometres per hour.