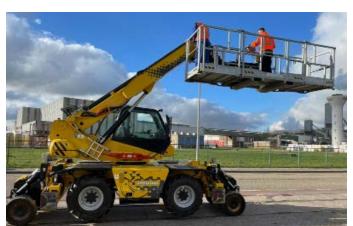

Aerial working platform with jib 300 kg

• PSE4400 working platform 500 or 1000 kg

## **MULTIFUNCTIONAL**

The MANIRAIL makes it possible to use a number of different work platforms and other tools. The machine has an integrated, adjustable height and rotating limiter. Additionally, it uses the original RCI so that other original Manitou tools can be added to the machine at a later stage. Controls can be easily switched from the cab to the work platform. From the basket, it is possible to have the machine go up to ten kilometres per hour. During work, the speed of the machine is limited to five kilometres per hour.