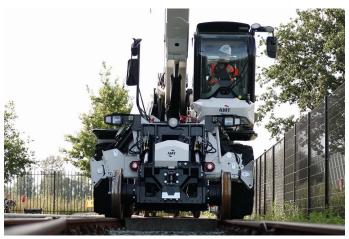

## **EFFICIËNT ON TRACK**

The four-wheel drive provides a maximal traction when driving and braking on railways. The machine operates up to a maximum slope of 6%.

The rail conversion also has a level adjustment function, which makes it possible to work safely even from tracks with significant cant (180mm).

## **TECHNICAL SPECIFICATIONS**

Max. rail speed
Max. road speed
Workingspeed
Lifting height
Railtrack
19 km/h
1-2 km/h
14/ 16/ 18 m
1435 mm / 1485 mm

Railtrack
 Railwheels
 A-C-S1002-MIX

Weight 20tMax. weight 24tRailtrailer 25t / 50t

- Proportional hydraulic control
- 360° endless rotation
- Swivel and level adjustment function
- Height and rotating limiter
- Load control (RCI)
- Integrated camerasystem
- 4 wheeldrive
- Speedlimiter
- Passengerseat
- Changeable railwheels (Normal, Tram, and Meter)
- Automatic raillights
- Heavy duty air tyres
- Oscillating axle for road use
- Locking differentiall
- 24V Emergancypump
- Emergency and environmental kit
- Air horn
- Warning light (RCI)
- Clock and hour meter
- Lifting eyes