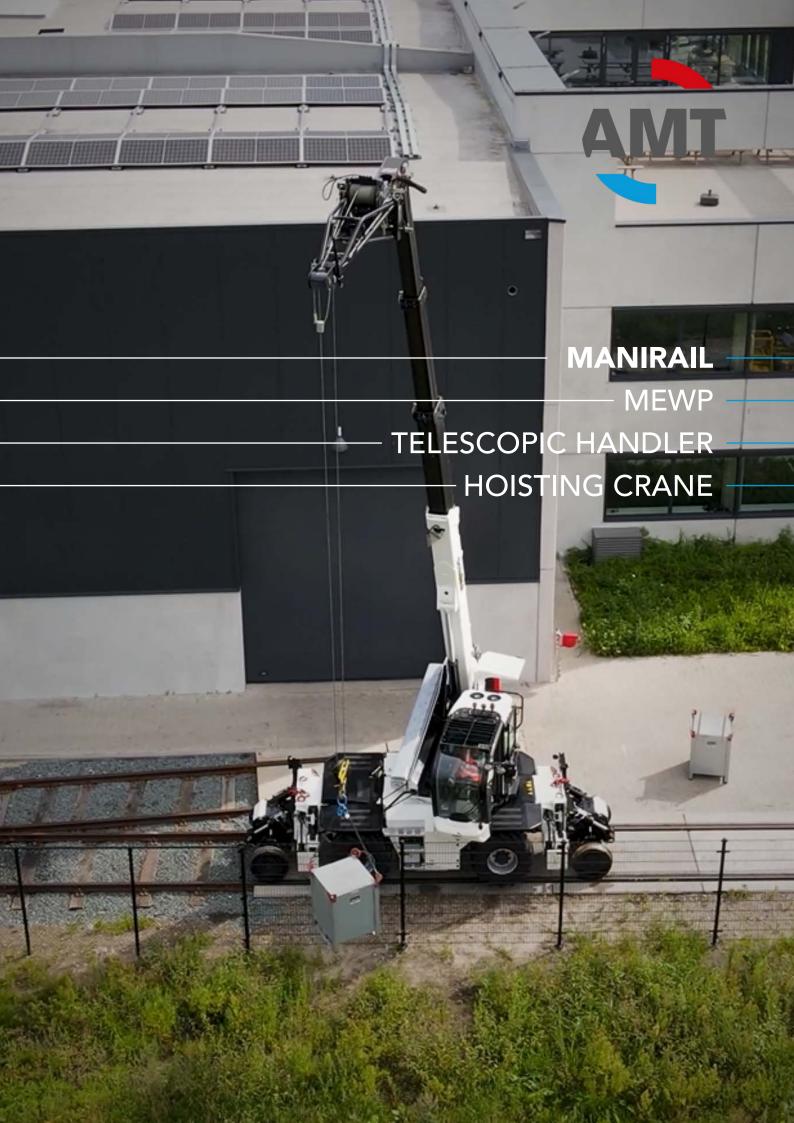

## **EFFICIËNT ON TRACK**

The four-wheel drive provides a maximal traction when driving and braking on railways. The machine operates up to a maximum slope of 6%.

The rail conversion also has a level adjustment function, which makes it possible to work safely even from tracks with significant cant (180mm).

## **MULTIFUNCTIONAL**

The MANIRAIL makes it possible to use a number of different work platforms and other tools. The machine has an integrated, adjustable height and rotating limiter. Additionally, it uses the original RCI so that other original Manitou tools can be added to the machine at a later stage. Controls can be easily switched from the cab to the work platform. From the basket, it is possible to have the machine go up to ten kilometres per hour. During work, the speed of the machine is limited to five kilometres per hour.